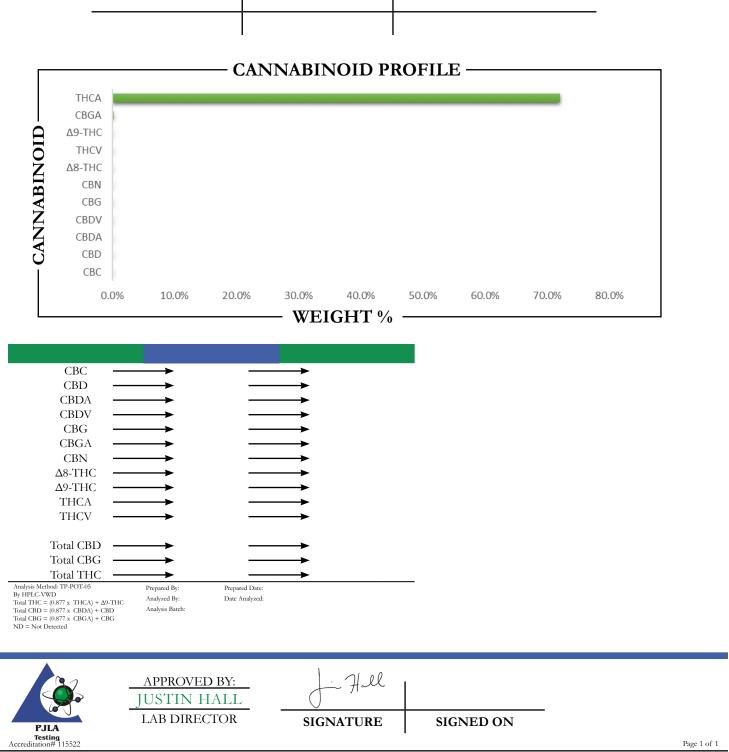

## **REPORT** PREPARED FOR:

PROJECT# LAB ID REPORT DATE

SAMPLE NAME: DATE RECEIVED:

This is a Badger Labs Certificate of Analysis and may not be reproduced without written approval from Badger Labs. Badger Labs maintains strict confidentiality of all client data. Any information regarding an analysis is shared only with the the individuals designated on the Laboratory Chain of Custody (COC) as contacts unless authorization is received. Limits of Quantification (LOQ) are available upon request. This report complies to the requirements of the ISO/IEC 17025:2017 standard. Review the results, expanded uncertainty and specifications to ensure they meet your requirements. Uncertainty values are available upon request.