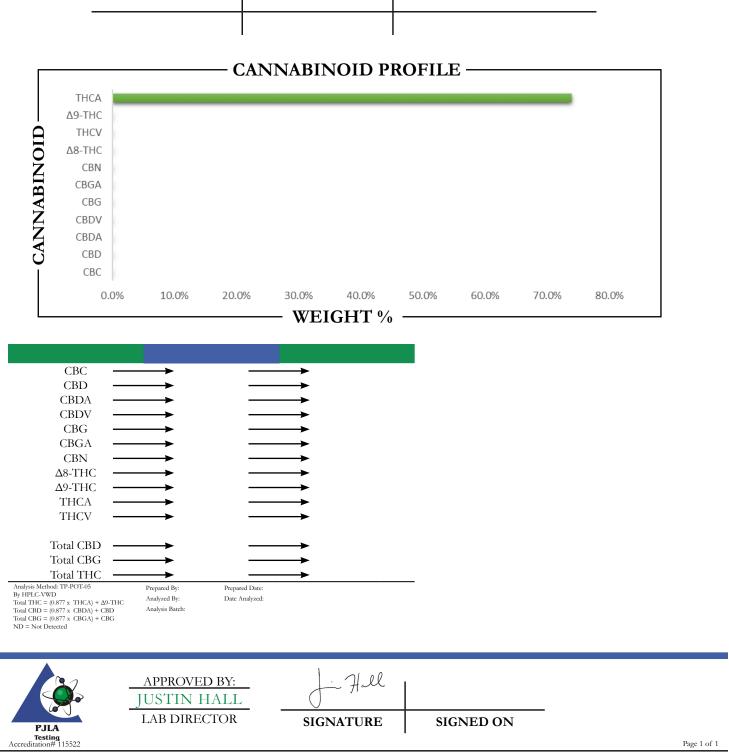

## **REPORT** PREPARED FOR:

PROJECT# LAB ID REPORT DATE

SAMPLE NAME: DATE RECEIVED:

This is a Badger Labs Certificate of Analysis and may not be reproduced without written approval from Badger Labs. Badger Labs maintains strict confidentiality of all client data. Any information regarding an analysis is shared only with the the individuals designated on the Laboratory Chain of Custody (COC) as contacts unless authorization is received. Limits of Quantification (LOQ) are available upon request. This report complies to the requirements of the ISO/IEC 17025:2017 standard. Review the results, expanded uncertainty and specifications to ensure they meet your requirements. Uncertainty values are available upon request.