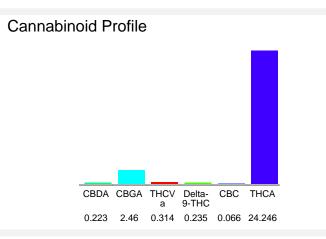

### Cannabinoid Profile by HPLC

0.24%

Delta-9-THC

0.00%

CBD

27.54%

**Total Cannabinoids** 

| Cannabinoid          | % wt  | mg/g   |
|----------------------|-------|--------|
| CBDA                 | 0.223 | 2.23   |
| CBGA                 | 2.46  | 24.6   |
| THCVa                | 0.314 | 3.14   |
| Delta-9-THC          | 0.235 | 2.35   |
| CBC                  | 0.066 | 0.66   |
| THCA                 | 24.25 | 242.46 |
| Total Cannabinoids   | 27.54 | 275.4  |
| Calculated Total THC | 21.50 | 214.99 |
| Calculated CBD Yield | 0.20  | 1.96   |
|                      |       |        |

Calculated Total THC = Delta-9-THC + 0.877 \* THCA Calculated Maximum CBD Yield = CBD + 0.877 \* CBDA

Marin Analytics, LLC 250 Bel Marin Keys Blvd, Suite D4 Novato, CA 94949

833-321-TEST / info@marinanalytics.com