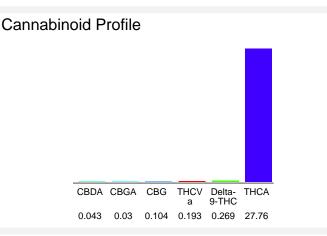

### Cannabinoid Profile by HPLC

0.27%

Delta-9-THC

0.00% CBD

28.40%

**Total Cannabinoids** 

| Cannabinoid          | % wt  | mg/g   |
|----------------------|-------|--------|
| CBDA                 | 0.043 | 0.43   |
| CBGA                 | 0.03  | 0.3    |
| CBG                  | 0.104 | 1.04   |
| THCVa                | 0.193 | 1.93   |
| Delta-9-THC          | 0.269 | 2.69   |
| THCA                 | 27.76 | 277.6  |
| Total Cannabinoids   | 28.40 | 284.0  |
| Calculated Total THC | 24.61 | 246.15 |
| Calculated CBD Yield | 0.04  | 0.38   |
|                      |       |        |