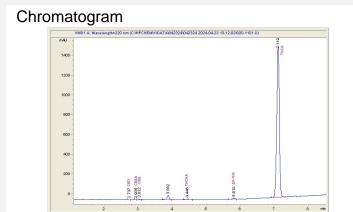

### Cannabinoid Profile by HPLC

0.27%

Delta-9-THC

0.00% CBD

28.40%

**Total Cannabinoids** 

| Cannabinoid          | % wt  | mg/g   |
|----------------------|-------|--------|
| CBDA                 | 0.043 | 0.43   |
| CBGA                 | 0.03  | 0.3    |
| CBG                  | 0.104 | 1.04   |
| THCVa                | 0.193 | 1.93   |
| Delta-9-THC          | 0.269 | 2.69   |
| THCA                 | 27.76 | 277.6  |
| Total Cannabinoids   | 28.40 | 284.0  |
| Calculated Total THC | 24.61 | 246.15 |
| Calculated CBD Yield | 0.04  | 0.38   |
|                      |       |        |